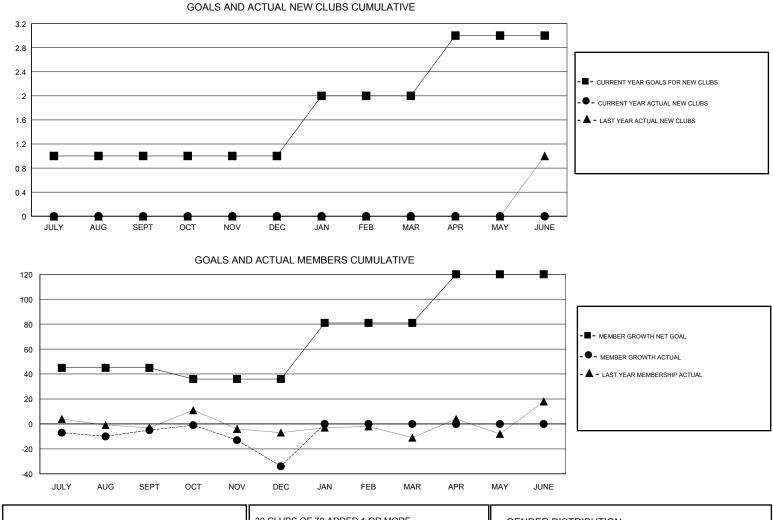

## LOCATION PRINCE EDWARD ISLAND

GMT CA

| Clubs         |               |             |               | Members               |                           |                         |                                                    |  |
|---------------|---------------|-------------|---------------|-----------------------|---------------------------|-------------------------|----------------------------------------------------|--|
|               | RESULTS FOR   | R 2017-2018 |               | RESULTS FOR 2017-2018 |                           |                         |                                                    |  |
| QUARTER       | NEW CLUB GOAL | NEW CLUBS   | DROPPED CLUBS | QUARTER               | MEMBER GROWTH NET<br>GOAL | MEMBER GROWTH<br>ACTUAL | DROPPED<br>MEMBERS ACTUAL<br>(including transfers) |  |
| JULY/AUG/SEPT | 1             | 0           | 0             | JULY/AUG/SEPT         | 45                        | 27                      | 30                                                 |  |
| OCT/NOV/DEC   | 0             | 0           | 1             | OCT/NOV/DEC           | -9                        | 44                      | 68                                                 |  |
| JAN/FEB/MAR   | 1             | 0           | 0             | JAN/FEB/MAR           | 45                        | 0                       | 0                                                  |  |
| APR/MAY/JUNE  | 1             | 0           | 0             | APR/MAY/JUNE          | 39                        | 0                       | 0                                                  |  |